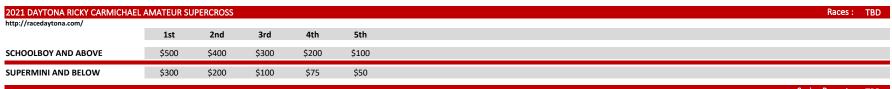

| 2021 FREESTONE SPRING CHAMPIO         | ONSHIP |       |       |       |       | Races : TBD         |
|---------------------------------------|--------|-------|-------|-------|-------|---------------------|
| http://freestonemx.com/racing/events/ |        |       |       |       |       |                     |
|                                       | 1st    | 2nd   | 3rd   | 4th   | 5th   |                     |
| SCHOOLBOY AND ABOVE                   | \$500  | \$400 | \$300 | \$200 | \$100 |                     |
| SUPERMINI AND BELOW                   | \$300  | \$200 | \$100 | \$75  | \$50  |                     |
|                                       |        |       |       |       |       | Series Payout : TBD |